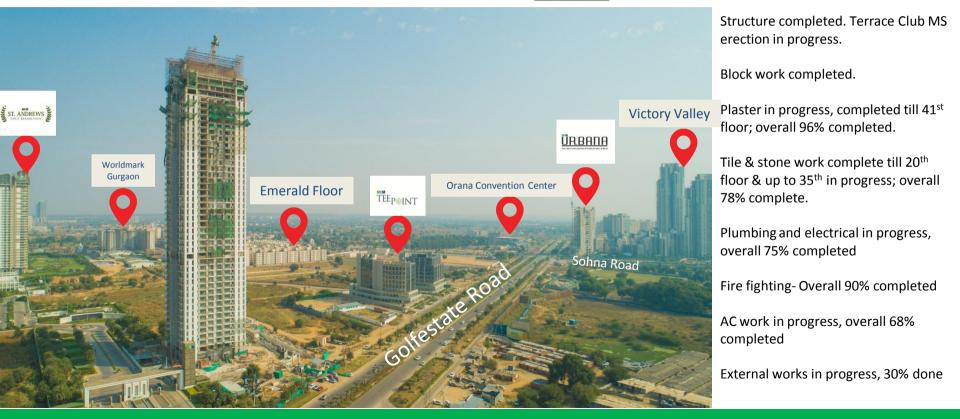

# Construction Update Oct, 2019

A finest piece of architectural marvel designed by internationally acclaimed and awarded design firm -UHA, London.

Construction By: TATA PROJECTS Simplify.Create

Tata Projects is one of the largest and highly admired infrastructure companies in India. Reputed for its ability to successfully execute large and complex infrastructure projects